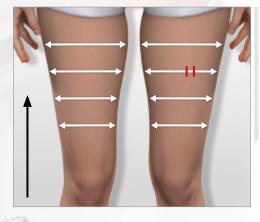

## > MY THIGH FIRMING ROUTINE

#### **STEP 1: THIGH FIRMING CARE**

#### **FRONT THIGHS**

#### **BACK THIGHS**

3:00 (1:30min / thigh)

3:00 (1:30min / thigh)

**STEP 2:** Apply the **Firming Contour Fluid** on the treated area for an immediate and lasting lifting effect.