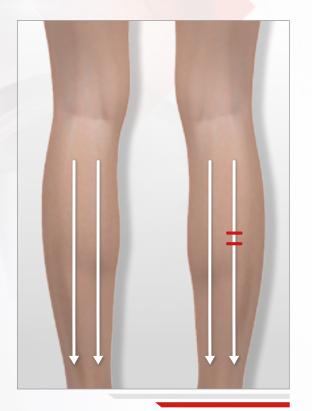

## > MY SLIMMER CALVES ROUTINE

#### **STEP 1: SLIMMER CALVES CARE**

2:00 (1min / calve)

**STEP 2:** Apply the **Body-Shaping Gel** or **Body-Shaping Cream** using a kneading movement on the treated area to reduce excess fat.