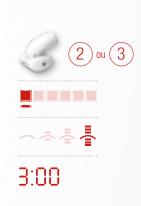

# > MY FLAT STOMACH ROUTINE 6 !!!

#### **STEP 1: FLAT STOMACH CARE**

(3)

4:00

00:5

STEP 2: Apply the Body-Shaping Gel or Body-Shaping Cream using a kneading movement on the treated area to reduce excess fat.