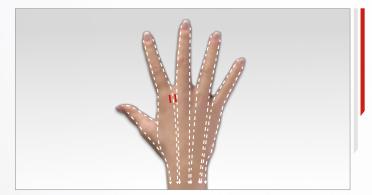

### > MY ANTI-AGING HAND ROUTINE

**STEP 1:** Remove makeup and cleanse my hands with the **Preparing Micellar Water.** By soothing and moisturising the skin, it prepares it for the treatment. Then, dry the skin with soft tissues.

#### **STEP 2: ANTI-AGING HAND CARE**

Move the LIFT head with small hops, stopping 4 seconds on each point.

**STEP 3:** Apply the **The Radiance Brightening Serum,** enriched with Vitamin C to illuminate and even out the skin. It can also diminish pigmentation spots.