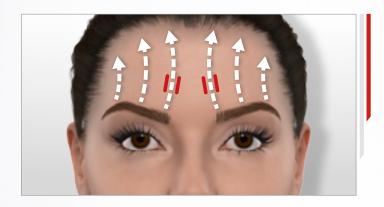

#### **STEP 2: ANTI-AGING FOREHEAD CARE**

Move the LIFT head with small hops, stopping 4 seconds on each point.

[2]

**STEP 3:** Apply the **Intense Hydrating Smoothing Serum** to moisturise the skin and give it back its plump, smooth appearance. Its hyaluronic acid film also protects the skin from external aggressions.