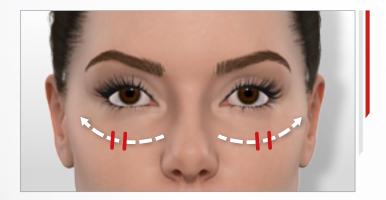

For better stimulation, **move the LIFT head** with small hops, stopping 4 seconds on each point, while respecting the direction indicated by the white arrow. Please do not press.

The red lines indicate **how to position the flaps** when moving the treatment head. They must always be perpendicular to the wrinkle.

#### **STEP 2: REFRESHED EYES ROUTINE**

Move the LIFT head with small hops, stopping 4 seconds on each point.

If, despite using minimum intensity, you pull on your eyelid, move a few millimeters away.

**3:00** (1:30min each side)