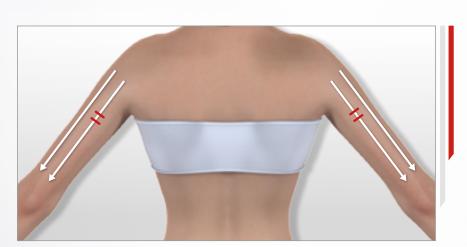

## > MY TONED ARMS ROUTINE

#### **STEP 1: TONED ARM ROUTINE**

For easer use, bend your arm to 90 degrees.

**STEP 2:** Apply the **Body-Shaping Gel** or **Body-Shaping Cream** using a kneading movement on the treated area to reduce excess fat.