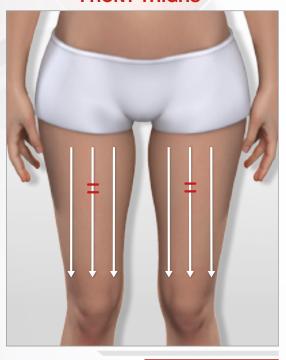

## > MY THIGH FIRMING ROUTINE

#### **STEP 1: THIGH FIRMING CARE**

#### **FRONT THIGHS**

#### **BACK THIGHS**

3:00 (1:30min / thigh)

3:00 (1:30min / thigh)

**STEP 2:** Apply the **Firming Contour Fluid** on the treated area for an immediate and lasting lifting effect.