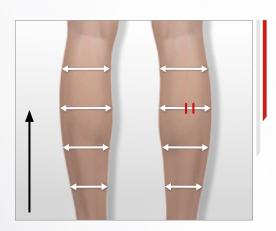

## > MY SLIMMER CALVES ROUTINE

#### **STEP 1: SLIMMER CALVES CARE**

2:00 (1min / calve)

**STEP 2:** Apply the **Body-Shaping Gel** or **Body-Shaping Cream** using a kneading movement on the treated area to reduce excess fat.