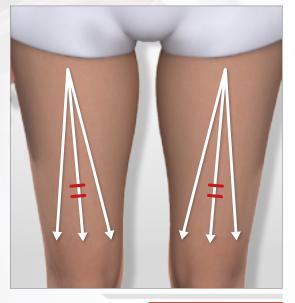

#### **STEP 1: SLIMMER THIGHS CARE**

Very often slackening skin on the inside of the inner thighs is mistaken for a cellulite problem, when it actually is a lack of firmness. It is therefore not recommended to release fat or smooth this part of the body. You should instead opt for the **Firming Care.** 

#### **FRONT THIGHS**

#### **BACK THIGHS**

(3)

3:00 (1:30min / thigh)

3:00 (1:30min / thigh)

It is highly recommended to firm the tissue after releasing fat.

Think about finishing off your session with the **THIGH FIRMING CARE**.

**STEP 2:** Apply the **Body-Shaping Gel** or **Body-Shaping Cream** using a kneading movement on the treated area to reduce excess fat.