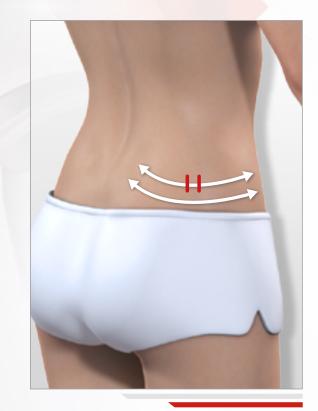

## > MY ANTI-LOVE HANDLES ROUTINE

**STEP 1: ANTI-LOVE HANDLES CARE** 

2:00 on each side

1:00 on each side

**STEP 2:** Apply the **Body-Shaping Gel** or **Body-Shaping Cream** using a kneading movement on the treated area to reduce excess fat.

#### **STEP 1: ANTI-SADDLEBAGS CARE**

2:00 on each side

1:00 on each side

**STEP 2:** Apply the **Orange Peel Smoothing Complex** to the treated area to help remove fat and smoothe cellulite. You can also apply the **Body-Shaping Gel** or the **Body-Shaping Cream.** 