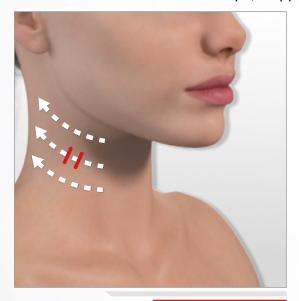

## > MY ANTI-AGING NECK ROUTINE

**STEP 1:** Remove makeup and cleanse my neck with the **Preparing Micellar Water.** By soothing and moisturising the skin, it prepares it for the treatment. Then, dry the skin with soft tissues.

#### **STEP 2: ANTI-AGING NECK CARE**

Move the LIFT head with small hops, stopping 4 seconds on each point.

[2]

3:00

3:00

**STEP 4:** Apply the **Tensing Firming Cream** to firm the skin and smooth wrinkles.