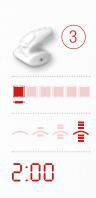

For better stimulation, **move the LIFT head** with small hops, stopping 4 seconds on each point, while respecting the direction indicated by the white arrow. Please do not press.

The red lines indicate **how to position the flaps** when moving the treatment head. They must always be perpendicular to the wrinkle.

#### **STEP 2: RADIANCE CARE**

Move the LIFT head with small hops, stopping 4 seconds on each point.

9:00

2:00

2:00

**STEP 3:** Apply the **Total Eye Care** with light tapping motions, from the inner corner outwards. This helps to smooth wrinkles, reduce dark circles and decongest puffiness.