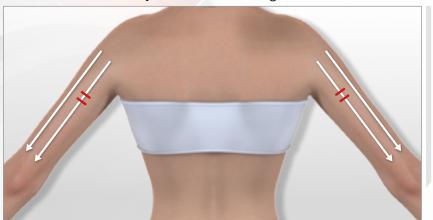

## > MY ARM FIRMING ROUTINE

#### **STEP 1: ARM FIRMING CARE**

P 18

STEP 2: Apply the Firming Contour Fluid on the treated area for an immediate and lasting lifting effect.