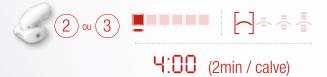

## > MY SLIMMER CALVES ROUTINE

#### **STEP 1: SLIMMER CALVES CARE**

2:00 (1min / calve)

**STEP 2:** Apply the **Body-Shaping Gel** or **Body-Shaping Cream** using a kneading movement on the treated area to reduce excess fat.