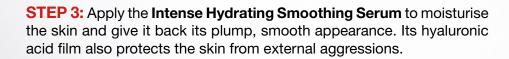

#### **STEP 2: ANTI-AGING FOREHEAD CARE**

Move the LIFT head with small hops, stopping 4 seconds on each point.

[2]

**STEP 3:** Apply the **Intense Hydrating Smoothing Serum** to moisturise the skin and give it back its plump, smooth appearance. Its hyaluronic acid film also protects the skin from external aggressions.