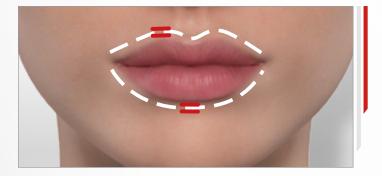

## > MY LIP CONTOUR ROUTINE

STEP 1: Remove makeup and cleanse this area of my face with the Preparing Micellar Water. By soothing and moisturising the skin, it prepares it for the treatment. Then, dry the skin with soft tissues.

#### **STEP 2: LIP CONTOUR CARE**

Move the LIFT head with small hops, stopping 4 seconds on each point.

**P7** 

---4:00

STEP 3: Apply the Replenishing Firming Cream to restore volume, smoothe wrinkles and plump the skin.