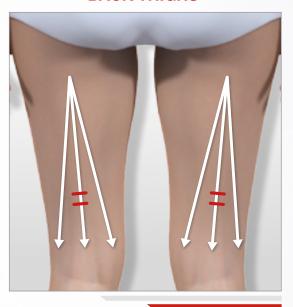

#### **STEP 1: SLIMMER THIGHS CARE**

Very often slackening skin on the inside of the inner thighs is mistaken for a cellulite problem, when it actually is a lack of firmness. It is therefore not recommended to release fat or smooth this part of the body. You should instead opt for the **Firming Care.** 

#### **FRONT THIGHS**

#### **BACK THIGHS**

(3)

3:00 (1:30min / thigh)

3:00 (1:30min / thigh)

It is highly recommended to firm the tissue after releasing fat.

Think about finishing off your session with the **THIGH FIRMING CARE**.