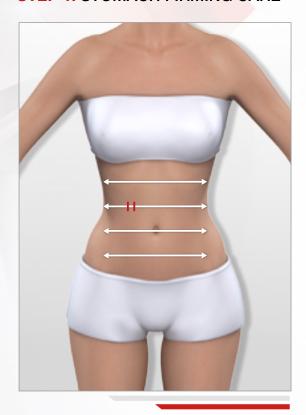

# > MY STOMACH FIRMING ROUTINE 6 !!!

#### **STEP 1: STOMACH FIRMING CARE**

**STEP 2:** Apply the **Firming Contour Fluid** on the treated area for an immediate and lasting lifting effect.