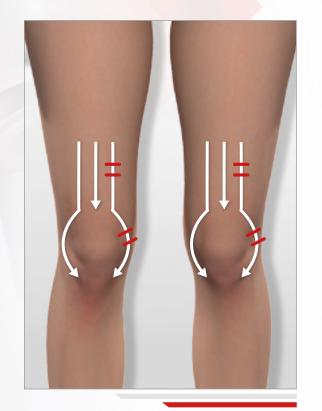

## > MY SLIMMER KNEES ROUTINE

#### **STEP 1: SLIMMER KNEES CARE**

2:00 (1min / knee)

**4:00** (2min / knee)

**STEP 2:** Apply the **Body-Shaping Gel** or **Body-Shaping Cream** using a kneading movement on the treated area to reduce excess fat.