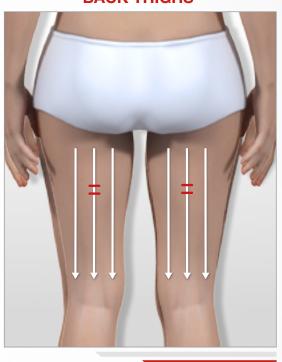

## > MY THIGH FIRMING ROUTINE

#### **STEP 1: THIGH FIRMING CARE**

#### **FRONT THIGHS**

#### **BACK THIGHS**

3:00 (1:30min / thigh)

3:00 (1:30min / thigh)

**STEP 2:** Apply the **Firming Contour Fluid** on the treated area for an immediate and lasting lifting effect.