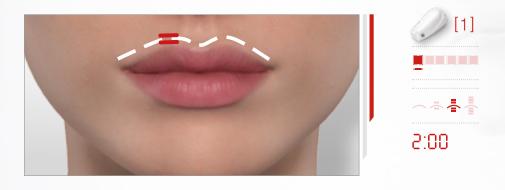

## > MY LIP CONTOUR ROUTINE

STEP 1: Remove makeup and cleanse this area of my face with the Preparing Micellar Water. By soothing and moisturising the skin, it prepares it for the treatment. Then, dry the skin with soft tissues.

#### **STEP 2: LIP CONTOUR CARE**

Move the LIFT head with small hops, stopping 4 seconds on each point.

**P7** 

---4:00

STEP 3: Apply the Replenishing Firming Cream to restore volume, smoothe wrinkles and plump the skin.