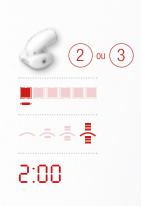

#### **STEP 1: TONED ARM ROUTINE**

For easer use, bend your arm to 90 degrees.

**STEP 2:** Apply the **Body-Shaping Gel** or **Body-Shaping Cream** using a kneading movement on the treated area to reduce excess fat.