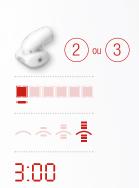

# > MY FLAT STOMACH ROUTINE 6 !!!

#### **STEP 1: FLAT STOMACH CARE**

(3)

4:00

00:5

STEP 2: Apply the Body-Shaping Gel or Body-Shaping Cream using a kneading movement on the treated area to reduce excess fat.