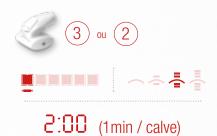

## > MY SLIMMER CALVES ROUTINE

#### **STEP 1: SLIMMER CALVES CARE**

2:00 (1min / calve)

**STEP 2:** Apply the **Body-Shaping Gel** or **Body-Shaping Cream** using a kneading movement on the treated area to reduce excess fat.