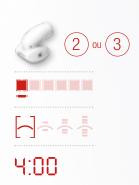

#### **STEP 1: ARM FIRMING CARE**

P 18

STEP 2: Apply the Firming Contour Fluid on the treated area for an immediate and lasting lifting effect.