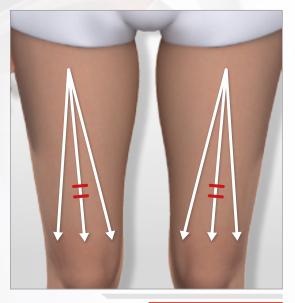

#### **STEP 1: THIGH FIRMING CARE**

#### **FRONT THIGHS**

#### **BACK THIGHS**

3:00 (1:30min / thigh)

3:00 (1:30min / thigh)

**STEP 2:** Apply the **Firming Contour Fluid** on the treated area for an immediate and lasting lifting effect.