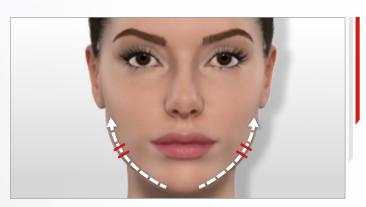

## > MY LIP CONTOUR ROUTINE

STEP 1: Remove makeup and cleanse this area of my face with the Preparing Micellar Water. By soothing and moisturising the skin, it prepares it for the treatment. Then, dry the skin with soft tissues.

#### **STEP 2: LIP CONTOUR CARE**

Move the LIFT head with small hops, stopping 4 seconds on each point.

**P7** 

---4:00

STEP 3: Apply the Replenishing Firming Cream to restore volume, smoothe wrinkles and plump the skin.