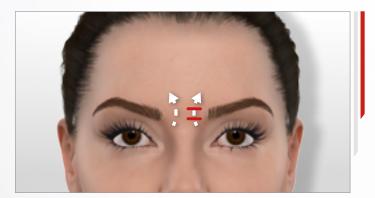

For better stimulation, **move the LIFT head** with small hops, stopping 4 seconds on each point, while respecting the direction indicated by the white arrow. Please do not press.

The red lines indicate **how to position the flaps** when moving the treatment head. They must always be perpendicular to the wrinkle.

#### **STEP 2: RADIANCE CARE**

Move the LIFT head with small hops, stopping 4 seconds on each point.

9:00

2:00

2:00

**STEP 3:** Apply the **Total Eye Care** with light tapping motions, from the inner corner outwards. This helps to smooth wrinkles, reduce dark circles and decongest puffiness.