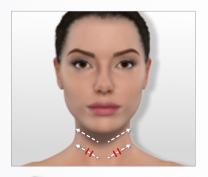

## > MY ANTI-AGING NECK ROUTINE

**STEP 1:** Remove makeup and cleanse my neck with the **Preparing Micellar Water.** By soothing and moisturising the skin, it prepares it for the treatment. Then, dry the skin with soft tissues.

#### **STEP 2: ANTI-AGING NECK CARE**

Move the LIFT head with small hops, stopping 4 seconds on each point.

[2]

3:00

3:00

**STEP 4:** Apply the **Tensing Firming Cream** to firm the skin and smooth wrinkles.