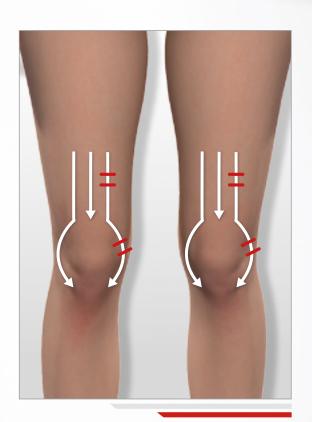

## > MY SLIMMER KNEES ROUTINE

#### **STEP 1: SLIMMER KNEES CARE**

2:00 (1min / knee)

**4:00** (2min / knee)

**STEP 2:** Apply the **Body-Shaping Gel** or **Body-Shaping Cream** using a kneading movement on the treated area to reduce excess fat.