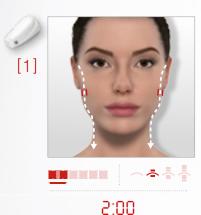

#### **STEP 2: ANTI-AGING FACE CARE**

Move the LIFT head with small hops, stopping 4 seconds on each point.

3:00

[2]

[2]

MNNNNN ~ ....

3:00

2:00

P 11

9:00

[1]

2:00

STEP 3:

Apply the Total Eye Care with light tapping motions, from the inner corner outwards. helps to smooth wrinkles, reduce dark circles and decongest puffiness.

STEP 4: Apply the Anti-aging Renewal Serum to refine the skin's texture, activate the complexion's radiance and smooth wrinkles.