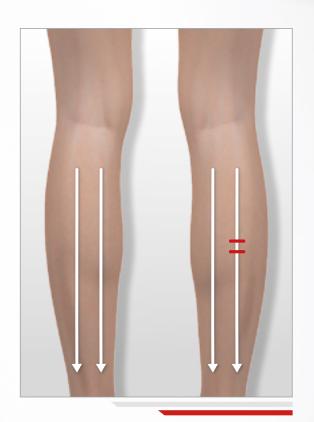

## > MY SLIMMER CALVES ROUTINE

#### **STEP 1: SLIMMER CALVES CARE**

2:00 (1min / calve)

**STEP 2:** Apply the **Body-Shaping Gel** or **Body-Shaping Cream** using a kneading movement on the treated area to reduce excess fat.