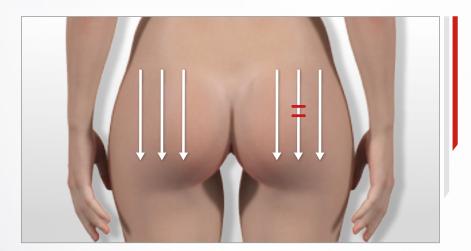

## > MY ANTI-CELLULITE BUTTOCKS ROUTINE 6 !!!

#### **STEP 1: ANTI-CELLULITE BUTTOCKS CARE**

ATTENTION! Take care not to go over the subgluteal fold.

**STEP 2:** Apply the **Orange Peel Smoothing Complex** to the treated area to help eliminate fat and smoothe cellulite.