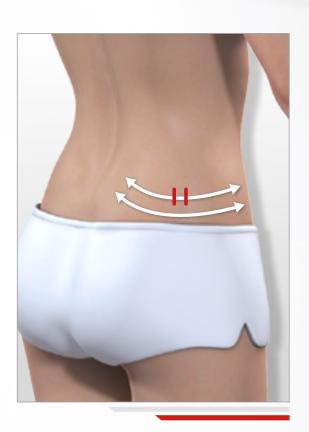

## > MY ANTI-LOVE HANDLES ROUTINE

**STEP 1: ANTI-LOVE HANDLES CARE** 

2:00 on each side

1:00 on each side

**STEP 2:** Apply the **Body-Shaping Gel** or **Body-Shaping Cream** using a kneading movement on the treated area to reduce excess fat.

#### **STEP 1: ANTI-SADDLEBAGS CARE**

2:00 on each side

1:00 on each side

**STEP 2:** Apply the **Orange Peel Smoothing Complex** to the treated area to help remove fat and smoothe cellulite. You can also apply the **Body-Shaping Gel** or the **Body-Shaping Cream.** 