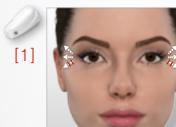

## > INSTRUCTIONS FOR THE FACE

**The suction power** must be adjusted depending on your skin quality. Take care not to pull on your skin. The treatment MUST NOT cause any pinching or pain.

Fat release, cellulite smoothing

For better stimulation, **move the LIFT head** with small hops, stopping 4 seconds on each point, while respecting the direction indicated by the white arrow. Please do not press.

The red lines indicate **how to position the flaps** when moving the treatment head. They must always be perpendicular to the wrinkle.