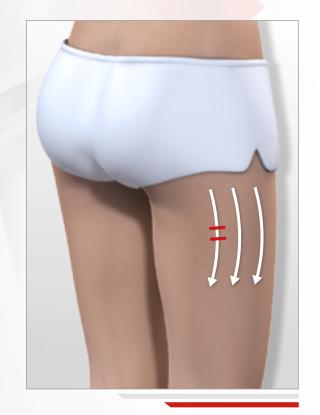

## > MY THIGH FIRMING ROUTINE

#### **STEP 1: THIGH FIRMING CARE**

#### **FRONT THIGHS**

#### **BACK THIGHS**

3:00 (1:30min / thigh)

3:00 (1:30min / thigh)

**STEP 2:** Apply the **Firming Contour Fluid** on the treated area for an immediate and lasting lifting effect.