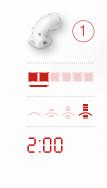

#### **STEP 2: REFRESHED EYES ROUTINE**

Move the LIFT head with small hops, stopping 4 seconds on each point.

If, despite using minimum intensity, you pull on your eyelid, move a few millimeters away.

**3:00** (1:30min each side)

3:00 (1:30min each side)

**STEP 3:** Apply the **Total Eye Care** with light tapping motions, from the inner corner outwards. This helps to smooth wrinkles, reduce dark circles and decongest puffiness.