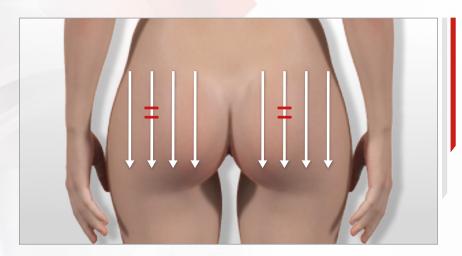

# > MY BUTTOCKS FIRMING ROUTINE 6 !!!

#### **STEP 1: BUTTOCKS FIRMING CARE**

8:00

**P20** 

STEP 2: Apply the Firming Contour Fluid on the treated area for an immediate and lasting lifting effect.