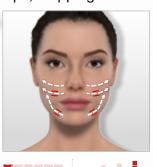

## > MY LIP CONTOUR ROUTINE

STEP 1: Remove makeup and cleanse this area of my face with the Preparing Micellar Water. By soothing and moisturising the skin, it prepares it for the treatment. Then, dry the skin with soft tissues.

#### **STEP 2: LIP CONTOUR CARE**

Move the LIFT head with small hops, stopping 4 seconds on each point.

**P7** 

---4:00

STEP 3: Apply the Replenishing Firming Cream to restore volume, smoothe wrinkles and plump the skin.