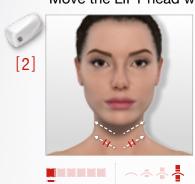

## > MY ANTI-AGING NECK ROUTINE

**STEP 1:** Remove makeup and cleanse my neck with the **Preparing Micellar Water.** By soothing and moisturising the skin, it prepares it for the treatment. Then, dry the skin with soft tissues.

#### **STEP 2: ANTI-AGING NECK CARE**

Move the LIFT head with small hops, stopping 4 seconds on each point.

[2]

3:00

3:00

**STEP 4:** Apply the **Tensing Firming Cream** to firm the skin and smooth wrinkles.