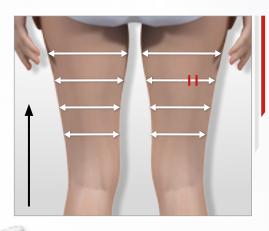

## > MY SLIMMER THIGHS ROUTINE

#### **STEP 1: SLIMMER THIGHS CARE**

Very often slackening skin on the inside of the inner thighs is mistaken for a cellulite problem, when it actually is a lack of firmness. It is therefore not recommended to release fat or smooth this part of the body. You should instead opt for the **Firming Care.** 

#### **FRONT THIGHS**

#### **BACK THIGHS**

(3)

3:00 (1:30min / thigh)

3:00 (1:30min / thigh)

It is highly recommended to firm the tissue after releasing fat.

Think about finishing off your session with the **THIGH FIRMING CARE**.