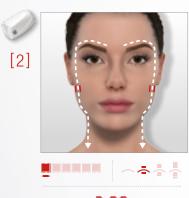

For better stimulation, **move the LIFT head** with small hops, stopping 4 seconds on each point, while respecting the direction indicated by the white arrow. Please do not press.

The red lines indicate **how to position the flaps** when moving the treatment head. They must always be perpendicular to the wrinkle.

#### **STEP 2: RADIANCE CARE**

Move the LIFT head with small hops, stopping 4 seconds on each point.

9:00

2:00

2:00

**STEP 3:** Apply the **Total Eye Care** with light tapping motions, from the inner corner outwards. This helps to smooth wrinkles, reduce dark circles and decongest puffiness.