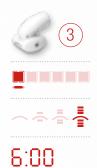

## > INSTRUCTIONS FOR THE FACE

**The suction power** must be adjusted depending on your skin quality. Take care not to pull on your skin. The treatment MUST NOT cause any pinching or pain.

Fat release, cellulite smoothing

Drainage and smoothing of deep wrinkles

Smoothing of wrinkles and fine lines

Firming, radiance of the face

**Suction sequentiality** is the number of aspirations per second. It will be higher or lower depending on the action desired.

For better stimulation, **move the LIFT head** with small hops, stopping 4 seconds on each point, while respecting the direction indicated by the white arrow. Please do not press.

The red lines indicate **how to position the flaps** when moving the treatment head. They must always be perpendicular to the wrinkle.