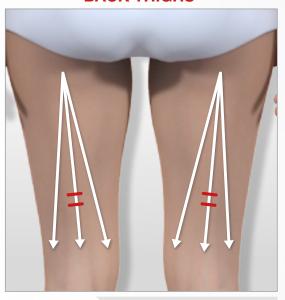

## > MY THIGH FIRMING ROUTINE

#### **STEP 1: THIGH FIRMING CARE**

#### **BACK THIGHS**

3:00 (1:30min / thigh)

3:00 (1:30min / thigh)

**STEP 2:** Apply the **Firming Contour Fluid** on the treated area for an immediate and lasting lifting effect.