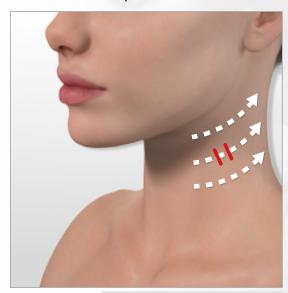

## > MY ANTI-AGING NECK ROUTINE

**STEP 1:** Remove makeup and cleanse my neck with the **Preparing Micellar Water.** By soothing and moisturising the skin, it prepares it for the treatment. Then, dry the skin with soft tissues.

#### **STEP 2: ANTI-AGING NECK CARE**

Move the LIFT head with small hops, stopping 4 seconds on each point.

[2]

3:00

3:00

**STEP 4:** Apply the **Tensing Firming Cream** to firm the skin and smooth wrinkles.