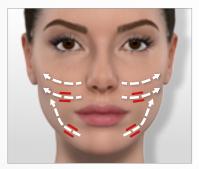

For better stimulation, **move the LIFT head** with small hops, stopping 4 seconds on each point, while respecting the direction indicated by the white arrow. Please do not press.

The red lines indicate **how to position the flaps** when moving the treatment head. They must always be perpendicular to the wrinkle.

#### **STEP 2: RADIANCE CARE**

Move the LIFT head with small hops, stopping 4 seconds on each point.

9:00

2:00

2:00

**STEP 3:** Apply the **Total Eye Care** with light tapping motions, from the inner corner outwards. This helps to smooth wrinkles, reduce dark circles and decongest puffiness.