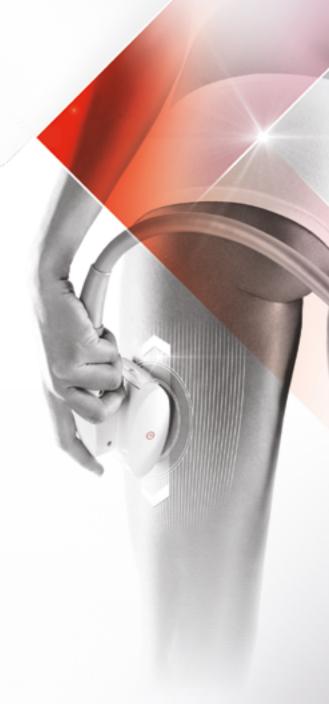

## > INSTRUCTIONS FOR THE **BODY**

The suction power must be adjusted depending on how you feel and on your skin quality. Be careful not to increase it too much on sensitive areas, such as your inner arms and inner thighs.

**Suction sequentiality** is the number of aspirations per second. The higher the suction, the closer to the skin surface will be the action; firmess or radiance.

The white arrows indicate the direction that the treatment head must follow. **When you use the ROLL3 head,** use the trigger to reverse the direction of the rollers. The number of trajectories is to be adapted according to the extent of the zone to be treated.

Be sure to move the treatment head slowly for optimal efficiency.

The red lines indicate how to **position the rollers** when moving the treatment head.

**endermologie® cosmetics** help to potentiate Wellbox®[S]'s action. Once stimulated, the skin becomes more receptive to the active ingredients contained in the cosmetics.