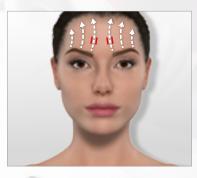

## > MY ANTI-AGING FOREHEAD ROUTINE 6 min

**STEP 1:** Remove makeup and cleanse this area of my face with the **Preparing Micellar Water.** By soothing and moisturising the skin, it prepares it for the treatment. Then, dry the skin with soft tissues.

#### **STEP 2: ANTI-AGING FOREHEAD CARE**

Move the LIFT head with small hops, stopping 4 seconds on each point.

[2]

**STEP 3:** Apply the **Intense Hydrating Smoothing Serum** to moisturise the skin and give it back its plump, smooth appearance. Its hyaluronic acid film also protects the skin from external aggressions.