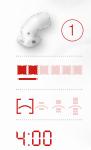

#### **STEP 2: LIP CONTOUR CARE**

Move the LIFT head with small hops, stopping 4 seconds on each point.

**P7** 

---4:00

STEP 3: Apply the Replenishing Firming Cream to restore volume, smoothe wrinkles and plump the skin.