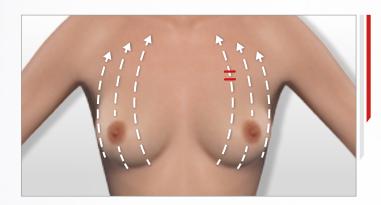

#### **STEP 2: RADIANCE CARE**

Move the LIFT head with small hops, stopping 4 seconds on each point.

9:00

2:00

2:00

**STEP 3:** Apply the **Total Eye Care** with light tapping motions, from the inner corner outwards. This helps to smooth wrinkles, reduce dark circles and decongest puffiness.