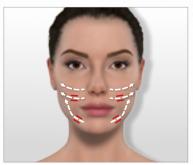

# > MY ANTI-AGING FACE ROUTINE 12 !!!

**PREMIUM** 

STEP 1: Remove makeup and cleanse my face with the Preparing Micellar Water. By soothing and moisturising the skin, it prepares it for the treatment. Then, dry the skin with soft tissues.

#### **STEP 2: ANTI-AGING FACE CARE**

Move the LIFT head with small hops, stopping 4 seconds on each point.

3:00

[2]

[2]

MNNNNN ~ ....

3:00

2:00

P 11

9:00

[1]

2:00

STEP 3:

Apply the Total Eye Care with light tapping motions, from the inner corner outwards. helps to smooth wrinkles, reduce dark circles and decongest puffiness.

STEP 4: Apply the Anti-aging Renewal Serum to refine the skin's texture, activate the complexion's radiance and smooth wrinkles.