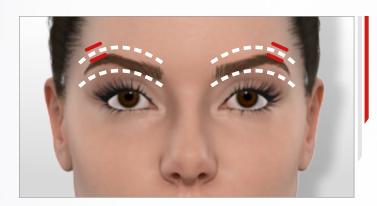

For better stimulation, **move the LIFT head** with small hops, stopping 4 seconds on each point, while respecting the direction indicated by the white arrow. Please do not press.

The red lines indicate **how to position the flaps** when moving the treatment head. They must always be perpendicular to the wrinkle.

#### **STEP 2: RADIANCE CARE**

Move the LIFT head with small hops, stopping 4 seconds on each point.

9:00

2:00

2:00

**STEP 3:** Apply the **Total Eye Care** with light tapping motions, from the inner corner outwards. This helps to smooth wrinkles, reduce dark circles and decongest puffiness.