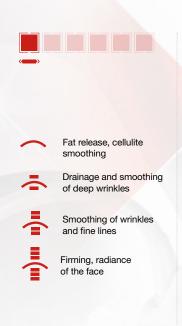

## > INSTRUCTIONS FOR THE FACE

**The suction power** must be adjusted depending on your skin quality. Take care not to pull on your skin. The treatment MUST NOT cause any pinching or pain.

Fat release, cellulite smoothing

Drainage and smoothing of deep wrinkles

Smoothing of wrinkles and fine lines

Firming, radiance of the face

**Suction sequentiality** is the number of aspirations per second. It will be higher or lower depending on the action desired.