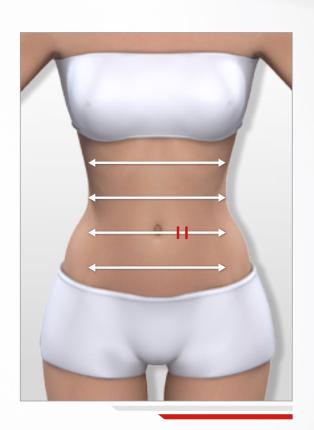

## > MY ANTI-LOVE HANDLES ROUTINE

**STEP 1: ANTI-LOVE HANDLES CARE** 

2:00 on each side

1:00 on each side

**STEP 2:** Apply the **Body-Shaping Gel** or **Body-Shaping Cream** using a kneading movement on the treated area to reduce excess fat.