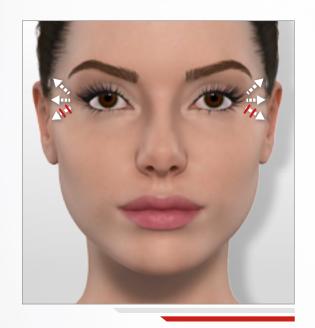

## > MY REFRESHED EYES ROUTINE 6

**STEP 1:** Remove makeup and cleanse this area of my face with the **Preparing Micellar Water.** By soothing and moisturising the skin, it prepares it for the treatment. Then, dry the skin with soft tissues.

#### **STEP 2: REFRESHED EYES ROUTINE**

Move the LIFT head with small hops, stopping 4 seconds on each point.

If, despite using minimum intensity, you pull on your eyelid, move a few millimeters away.

**3:00** (1:30min each side)

3:00 (1:30min each side)

**STEP 3:** Apply the **Total Eye Care** with light tapping motions, from the inner corner outwards. This helps to smooth wrinkles, reduce dark circles and decongest puffiness.