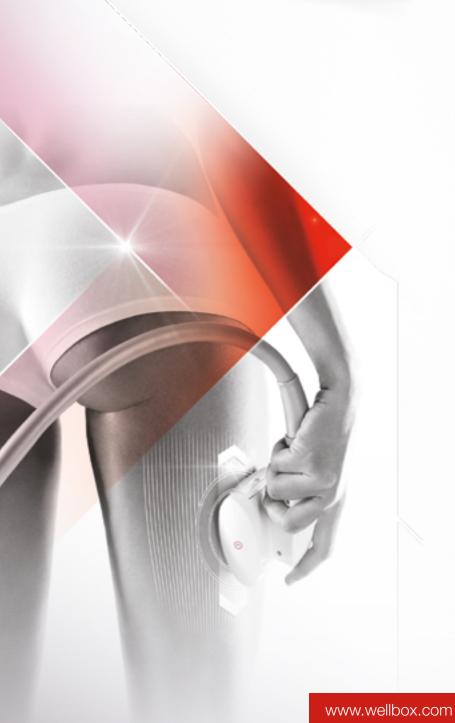

## > INSTRUCTIONS FOR THE **BODY**

The suction power must be adjusted depending on how you feel and on your skin quality. Be careful not to increase it too much on sensitive areas, such as your inner arms and inner thighs.

**Suction sequentiality** is the number of aspirations per second. The higher the suction, the closer to the skin surface will be the action; firmess or radiance.

The white arrows indicate the direction that the treatment head must follow. **When you use the ROLL3 head,** use the trigger to reverse the direction of the rollers. The number of trajectories is to be adapted according to the extent of the zone to be treated.

Be sure to move the treatment head slowly for optimal efficiency.

The red lines indicate how to **position the rollers** when moving the treatment head.

**endermologie® cosmetics** help to potentiate Wellbox®[S]'s action. Once stimulated, the skin becomes more receptive to the active ingredients contained in the cosmetics.