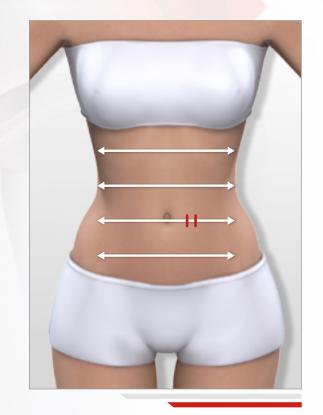

## > MY ANTI-LOVE HANDLES ROUTINE

**STEP 1: ANTI-LOVE HANDLES CARE** 

2:00 on each side

1:00 on each side

**STEP 2:** Apply the **Body-Shaping Gel** or **Body-Shaping Cream** using a kneading movement on the treated area to reduce excess fat.