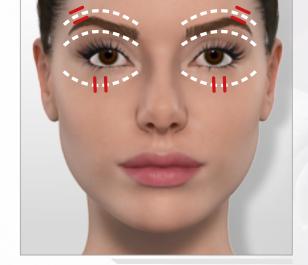

#### **STEP 2: RADIANCE CARE**

Move the LIFT head with small hops, stopping 4 seconds on each point.

9:00

2:00

2:00

**STEP 3:** Apply the **Total Eye Care** with light tapping motions, from the inner corner outwards. This helps to smooth wrinkles, reduce dark circles and decongest puffiness.

#### **STEP 2: REFRESHED EYES ROUTINE**

Move the LIFT head with small hops, stopping 4 seconds on each point.

If, despite using minimum intensity, you pull on your eyelid, move a few millimeters away.

**3:00** (1:30min each side)

3:00 (1:30min each side)

**STEP 3:** Apply the **Total Eye Care** with light tapping motions, from the inner corner outwards. This helps to smooth wrinkles, reduce dark circles and decongest puffiness.