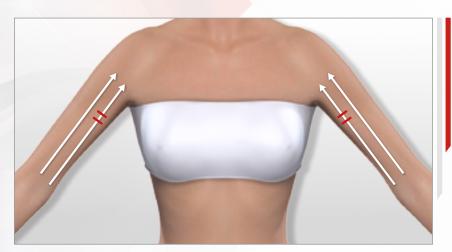

## > MY ARM FIRMING ROUTINE

#### **STEP 1: ARM FIRMING CARE**

P 18

STEP 2: Apply the Firming Contour Fluid on the treated area for an immediate and lasting lifting effect.