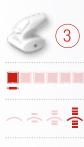

## > INSTRUCTIONS FOR THE FACE

**The suction power** must be adjusted depending on your skin quality. Take care not to pull on your skin. The treatment MUST NOT cause any pinching or pain.

Fat release, cellulite smoothing

Drainage and smoothing of deep wrinkles

Smoothing of wrinkles and fine lines

Firming, radiance of the face

**Suction sequentiality** is the number of aspirations per second. It will be higher or lower depending on the action desired.

For better stimulation, **move the LIFT head** with small hops, stopping 4 seconds on each point, while respecting the direction indicated by the white arrow. Please do not press.

The red lines indicate **how to position the flaps** when moving the treatment head. They must always be perpendicular to the wrinkle.