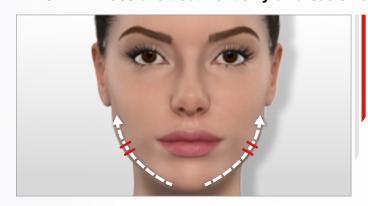

## > MY LIP CONTOUR ROUTINE

STEP 1: Remove makeup and cleanse this area of my face with the Preparing Micellar Water. By soothing and moisturising the skin, it prepares it for the treatment. Then, dry the skin with soft tissues.

#### **STEP 2: LIP CONTOUR CARE**

Move the LIFT head with small hops, stopping 4 seconds on each point.

**P7** 

---4:00

STEP 3: Apply the Replenishing Firming Cream to restore volume, smoothe wrinkles and plump the skin.