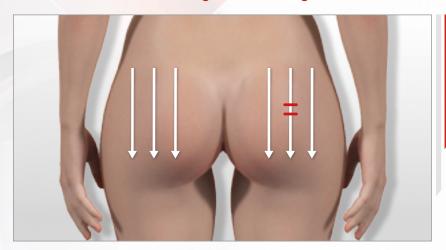

# > MY BUTTOCKS FIRMING ROUTINE 6 !!!

#### **STEP 1: BUTTOCKS FIRMING CARE**

8:00

**P20** 

STEP 2: Apply the Firming Contour Fluid on the treated area for an immediate and lasting lifting effect.