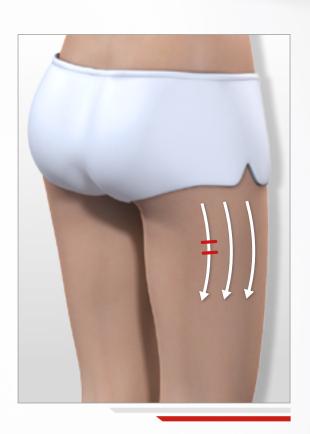

## > MY SLIMMER THIGHS ROUTINE

#### **STEP 1: SLIMMER THIGHS CARE**

Very often slackening skin on the inside of the inner thighs is mistaken for a cellulite problem, when it actually is a lack of firmness. It is therefore not recommended to release fat or smooth this part of the body. You should instead opt for the **Firming Care.** 

#### **FRONT THIGHS**

#### **BACK THIGHS**

(3)

3:00 (1:30min / thigh)

3:00 (1:30min / thigh)

It is highly recommended to firm the tissue after releasing fat.

Think about finishing off your session with the **THIGH FIRMING CARE**.