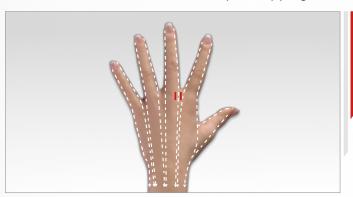

### > MY ANTI-AGING HAND ROUTINE

**STEP 1:** Remove makeup and cleanse my hands with the **Preparing Micellar Water.** By soothing and moisturising the skin, it prepares it for the treatment. Then, dry the skin with soft tissues.

#### **STEP 2: ANTI-AGING HAND CARE**

Move the LIFT head with small hops, stopping 4 seconds on each point.

**STEP 3:** Apply the **The Radiance Brightening Serum,** enriched with Vitamin C to illuminate and even out the skin. It can also diminish pigmentation spots.