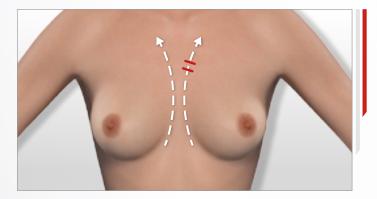

#### **STEP 2:** REFRESHED EYES CARE

Move the LIFT head with small hops, stopping 4 seconds on each point.

**STEP 3:** Apply the **Total Eye Care** with light tapping motions, from the inner corner outwards. This helps to smooth wrinkles, reduce dark circles and decongest puffiness.