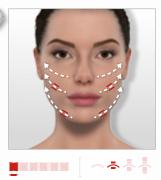

#### **STEP 2: RADIANCE CARE**

Move the LIFT head with small hops, stopping 4 seconds on each point.

9:00

2:00

2:00

**STEP 3:** Apply the **Total Eye Care** with light tapping motions, from the inner corner outwards. This helps to smooth wrinkles, reduce dark circles and decongest puffiness.