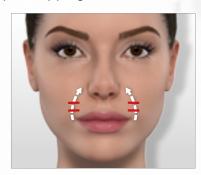

For better stimulation, **move the LIFT head** with small hops, stopping 4 seconds on each point, while respecting the direction indicated by the white arrow. Please do not press.

The red lines indicate **how to position the flaps** when moving the treatment head. They must always be perpendicular to the wrinkle.

#### **STEP 2: LIP CONTOUR CARE**

Move the LIFT head with small hops, stopping 4 seconds on each point.

**P7** 

---4:00

STEP 3: Apply the Replenishing Firming Cream to restore volume, smoothe wrinkles and plump the skin.